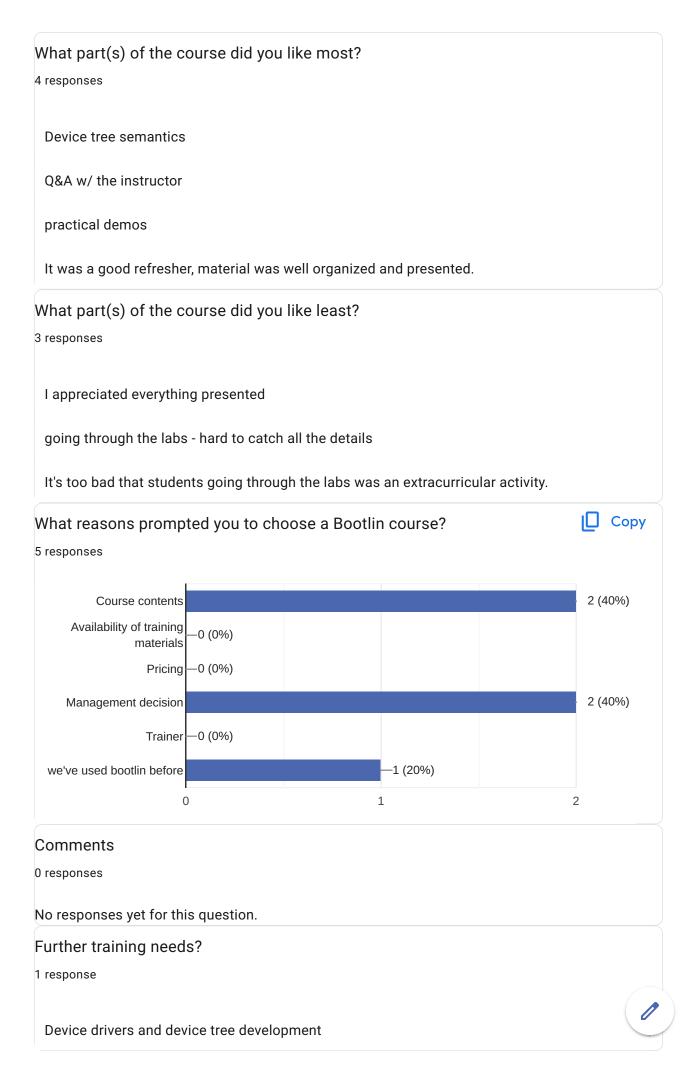

Copy

Copy

# Bootlin training course evaluation

5 responses

#### **Publish analytics**

#### Overall rating of the course



## Comments and suggestions

3 responses

Would have liked a more in-depth example of creating a device driver. But I realize there is another course on device drivers.

I think getting sample HW for the labs would be better to do up front - it was a little hard to watch the instructor doing the labs

I was very happy with the course and learned a lot

## How useful were the lectures?

5 responses









This content is neither created nor endorsed by Google. Report Abuse - Terms of Service - Privacy Policy.



#