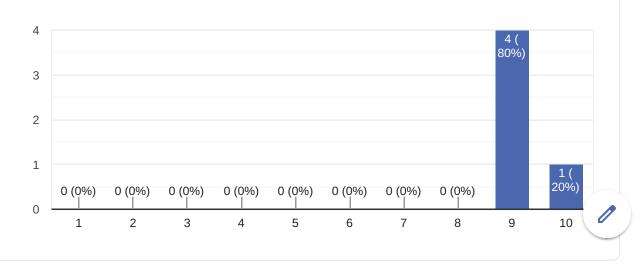

## How useful were the lectures?

5 responses

This content is neither created nor endorsed by Google. Report Abuse - Terms of Service - Privacy Policy.

#