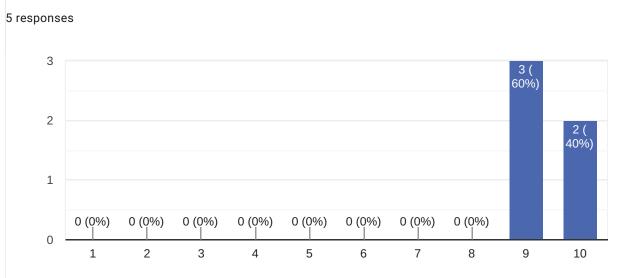

Copy

Copy

# Bootlin training course evaluation

5 responses

#### **Publish analytics**

#### Overall rating of the course



## Comments and suggestions

3 responses

Would have liked a more in-depth example of creating a device driver. But I realize there is another course on device drivers.

I think getting sample HW for the labs would be better to do up front - it was a little hard to watch the instructor doing the labs

I was very happy with the course and learned a lot

## How useful were the lectures?

5 responses









This content is neither created nor endorsed by Google. Report Abuse - Terms of Service - Privacy Policy.



#