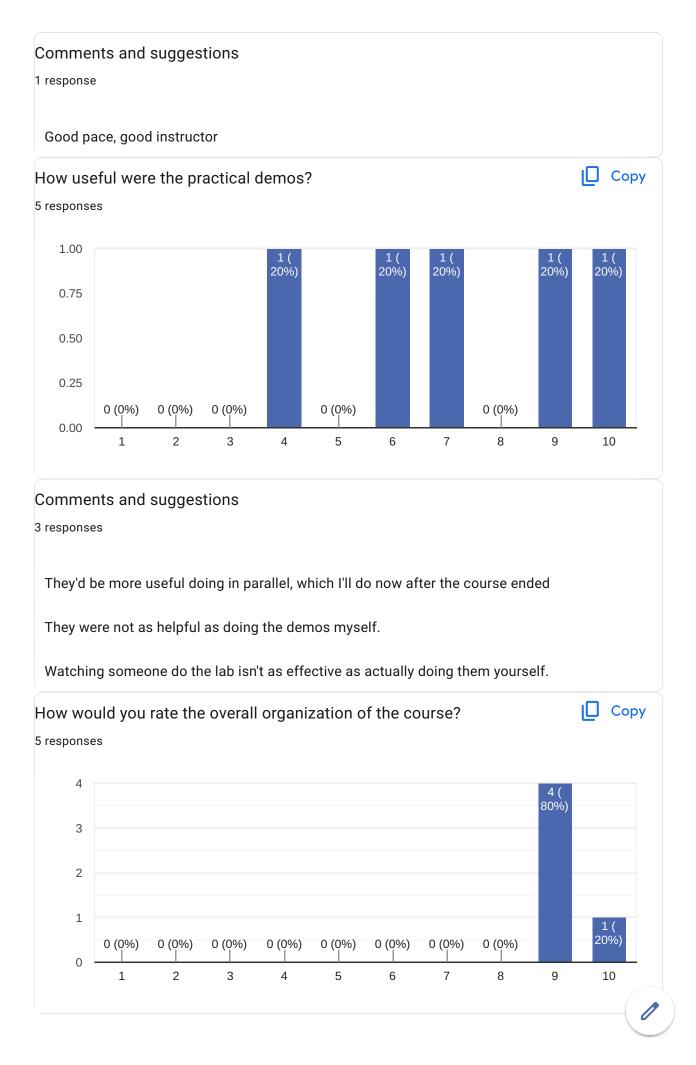

Copy

Copy

# Bootlin training course evaluation

5 responses

#### **Publish analytics**

#### Overall rating of the course



## Comments and suggestions

3 responses

Would have liked a more in-depth example of creating a device driver. But I realize there is another course on device drivers.

I think getting sample HW for the labs would be better to do up front - it was a little hard to watch the instructor doing the labs

I was very happy with the course and learned a lot

## How useful were the lectures?

5 responses









This content is neither created nor endorsed by Google. Report Abuse - Terms of Service - Privacy Policy.



#