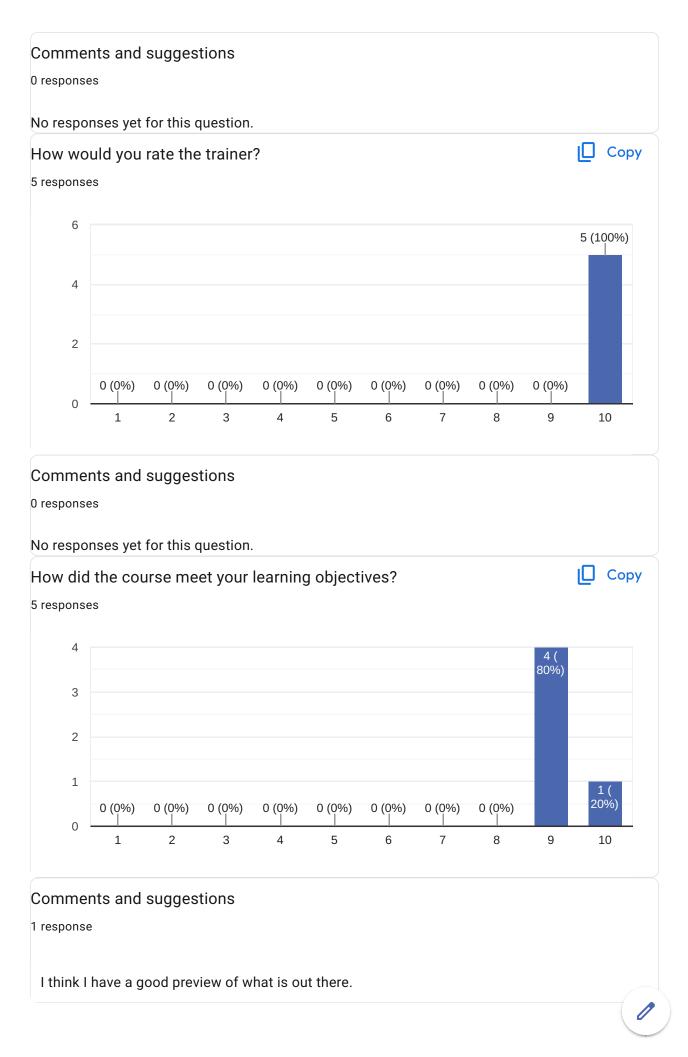

Copy

Copy

# Bootlin training course evaluation

5 responses

#### **Publish analytics**

#### Overall rating of the course



## Comments and suggestions

3 responses

Would have liked a more in-depth example of creating a device driver. But I realize there is another course on device drivers.

I think getting sample HW for the labs would be better to do up front - it was a little hard to watch the instructor doing the labs

I was very happy with the course and learned a lot

## How useful were the lectures?

5 responses









This content is neither created nor endorsed by Google. Report Abuse - Terms of Service - Privacy Policy.



#